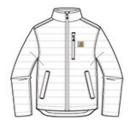

Machine wash cold. Do not bleach. Tumble dry low. Iron low heat. Do not dry clean.

front

back