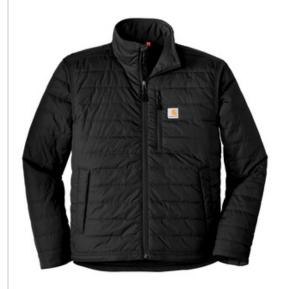

# Carhartt <sup>®</sup> Gilliam Jacket. CT102208

Lightweight, yet warm, this jacket is amazingly durable and dependably water repellent.

- 1.75-ounce, 100% nylon Cordura <sup>®</sup> shell
- Rain Defender <sup>®</sup> durable water repellent
- Wind Fighter <sup>®</sup> technology tames wind
- Nylon lining quilted to 100-gram polyester insulation
- Reverse coil center front zipper
- Zip-through cadet collar
- Left chest map pocket with reverse coil zipper
- Two hand pockets with hidden snap closures
- Two interior pockets: one zippered, one hook and loop closure
- Hook and loop adjustable cuffs
- Drawcord adjustable hem
- Carhartt-strong, triple-stitched main seams
- Carhartt label sewn on chest pocket